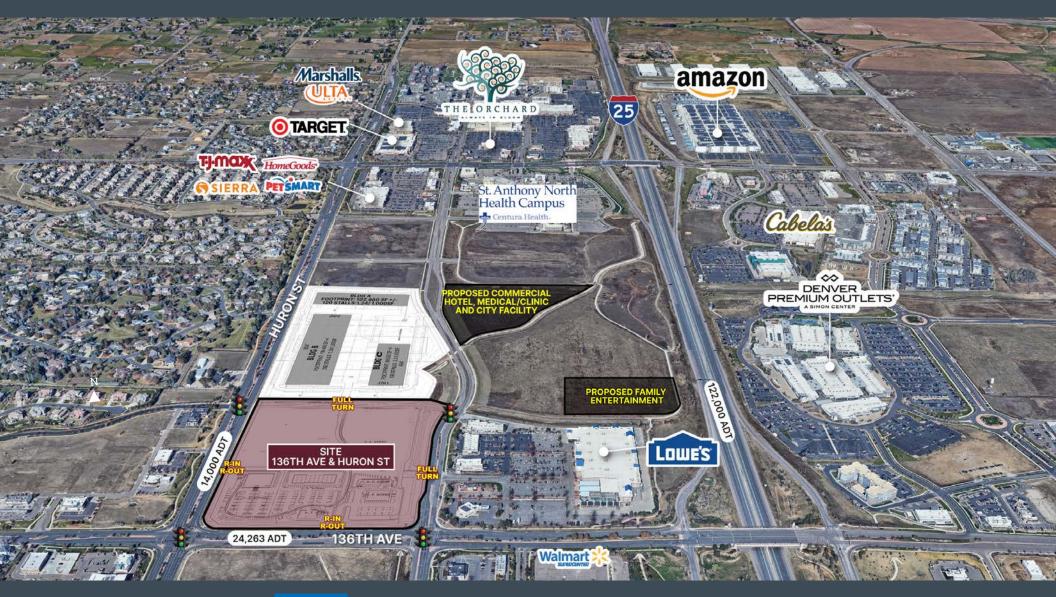

# Retail Pads Available & Inline Shop Space

136th Avenue & Huron Street, Westminster, CO 80023

T

SERVICES

#### Traffic Counts

| Intersection                            | Cars/Day    |
|-----------------------------------------|-------------|
| 136TH EAST OF I-25 (ESRI 2021)          | 24,263 ADT  |
| 136TH WEST OF HURON ST (ESRI 2021)      | 16,453 ADT  |
| I-25 NORTH OF 136TH AVE (ESRI 2021)     | 122,435 ADT |
| HURON ST SOUTH OF 136TH AVE (ESRI 2021) | 13,847 ADT  |