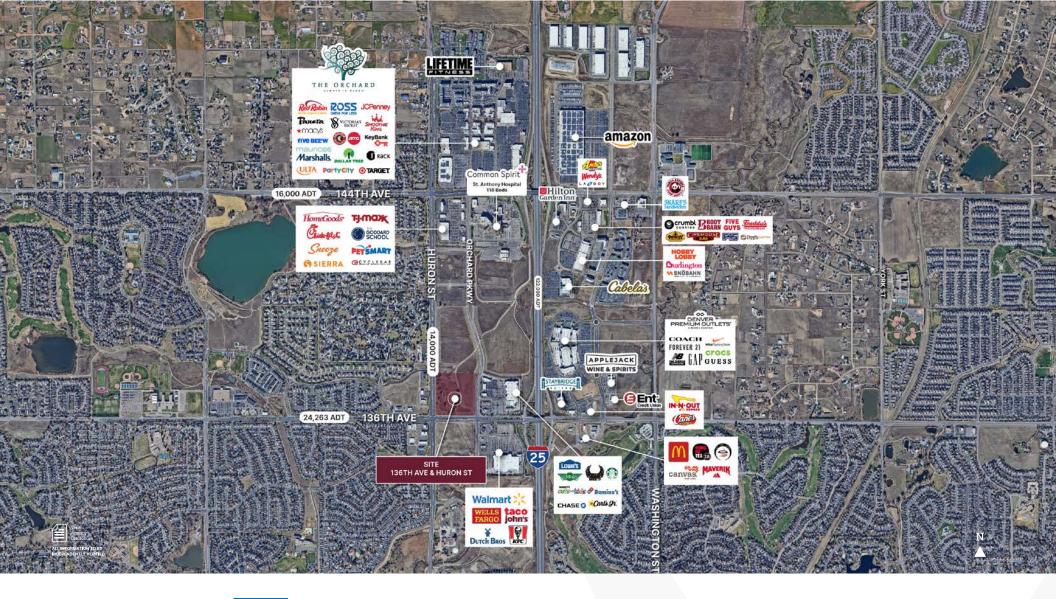

### Retail Center

SH SullivanHayes

### Overall Site Plan

#### Traffic Counts

| Intersection                            | Cars/Day    |
|-----------------------------------------|-------------|
| 136TH EAST OF I-25 (ESRI 2021)          | 24,263 ADT  |
| 136TH WEST OF HURON ST (ESRI 2021)      | 16,453 ADT  |
| I-25 NORTH OF 136TH AVE (ESRI 2021)     | 122,435 ADT |
| HURON ST SOUTH OF 136TH AVE (ESRI 2021) | 13,847 ADT  |