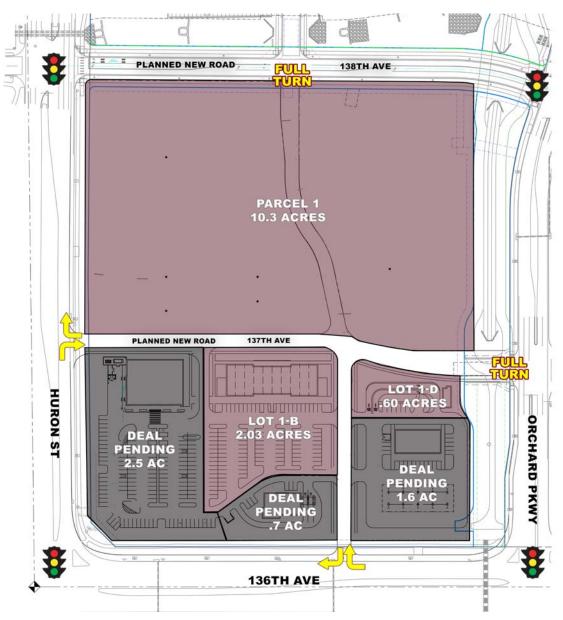

# Retail Pads Available & Inline Shop Space

136th Avenue & Huron Street, Westminster, CO 80023





T

SERVICES



## Site Plan

### Retail Center



SH SullivanHayes





### Overall Site Plan











#### Demographics

|                      | One Mile  | Three Miles | Five Miles |
|----------------------|-----------|-------------|------------|
| Population           | 8,721     | 89,204      | 250,985    |
| Est Population 2029  | 9,338     | 91,152      | 255,276    |
| Avg Household Inc    | \$163,973 | \$149,282   | \$150,270  |
| Households           | 3,013     | 33,674      | 92,015     |
| Daytime Population   | 343       | 5,754       | 15,872     |
| Number of Businesses | 5,450     | 34,744      | 71,655     |

#### Traffic Counts

| Intersection                            | Cars/Day    |
|-----------------------------------------|-------------|
| 136TH EAST OF I-25 (ESRI 2021)          | 24,263 ADT  |
| 136TH WEST OF