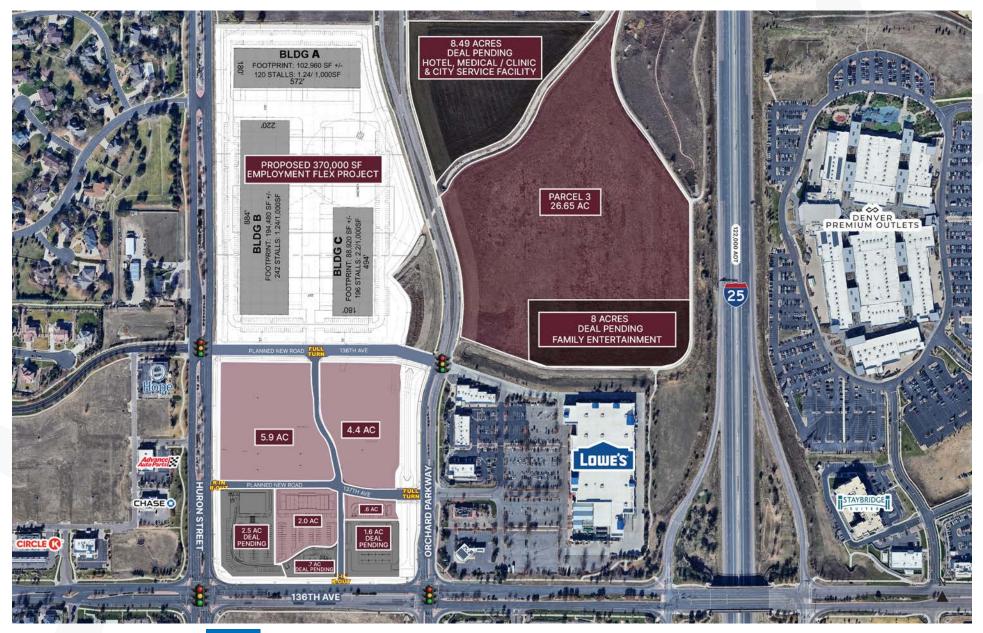

# Retail Pads Available & Inline Shop Space

136th Avenue & Huron Street, Westminster, CO 80023





T

SERVICES



## Site Plan

### Retail Center



SH SullivanHayes





### Overall Site Plan











#### Demographics

|                      | One Mile  | Three Miles | Five Miles |
|----------------------|-----------|-------------|------------|
| Population           | 8,721     | 89,204      | 250,985    |
| Est Population 2029  | 9,338     | 91,152      | 255,276    |
| Avg Household Inc    | \$163,973 | \$149,282   | \$150,270  |
| Households           | 3,013     | 33,674      | 92,015     |
| Daytime Population   | 343       | 5,754       | 15,872     |
| Number of Businesses | 5,450     | 34,744      | 71,655     |

#### Traffic Counts

| Intersection                            | Cars/Day    |
|-----------------------------------------|-------------|
| 136TH EAST OF I-25 (ESRI 2021)          | 24,263 ADT  |
| 136TH WEST OF HURON ST (ESRI 2021)      | 16,453 ADT  |
| I-2